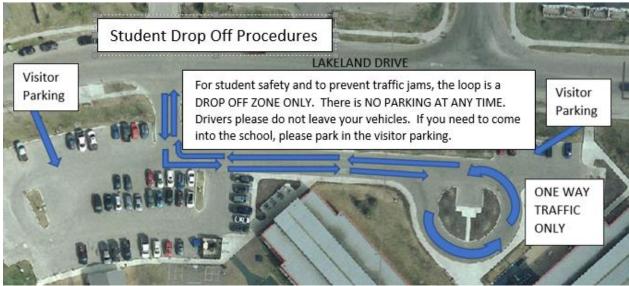

**If you are driving your child and dropping them off, please see the diagram below.** If you are walking to school with your child, please use the designated crosswalks (with patrollers) to cross the busy street. We appreciate your efforts to keep the traffic flowing and helping our students as they navigate our busy roadway.