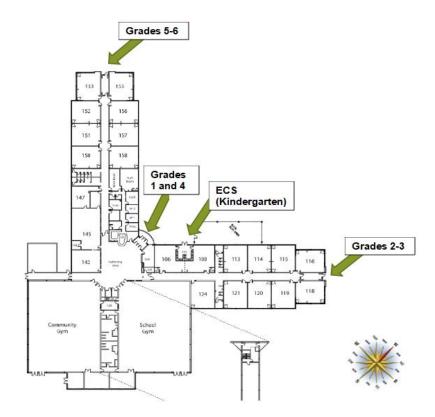

## Arriving at School and Dismissal from School

**Our doors open at 8:10am.** All students have an assigned door. School staff will be present and visible to help ensure students feel confident and cared for as they make their way to their classrooms. Late students should go to the main door for entry. At the end of the day, you will pick your child up at their designated door. **Class dismisses at 3:05pm.** 